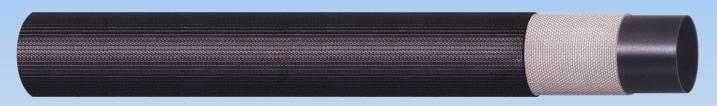

## **DURAFLEXS**

Cover is black super abrasion Resistant polyurethane

Circular woven synthetic yarns

Tube is extruded black chemical resistant EPDM rubber

This hose can be used in various water discharge applications. It's superior abrasion resistant polyurethane cover makes it ideal for use in areas of rugged terrain. It can also be used in agricultural environments for conveyance of chemicals. Specially formulated materials allow this hose to be used for low temperature applications -40C to +70C(-40F to +158F)