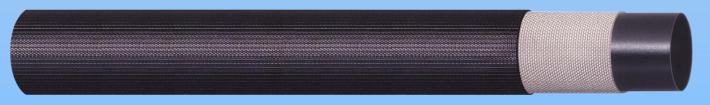

## **DURAFLEX**

Cover is extruded black abrasion. weather and oil resistant nitrile rubber

Circular woven synthetic yarns Tube is extruded black oil resistant nitrile rubber

This is a lightweight high pressure, extremely strong hose for general water discharge service. Ideal for rental service where long life and competitive pricing is paramount. Its compact characteristics make this an ideal hose for use with portable pumps. Especially suited for pumping oily contaminated water.