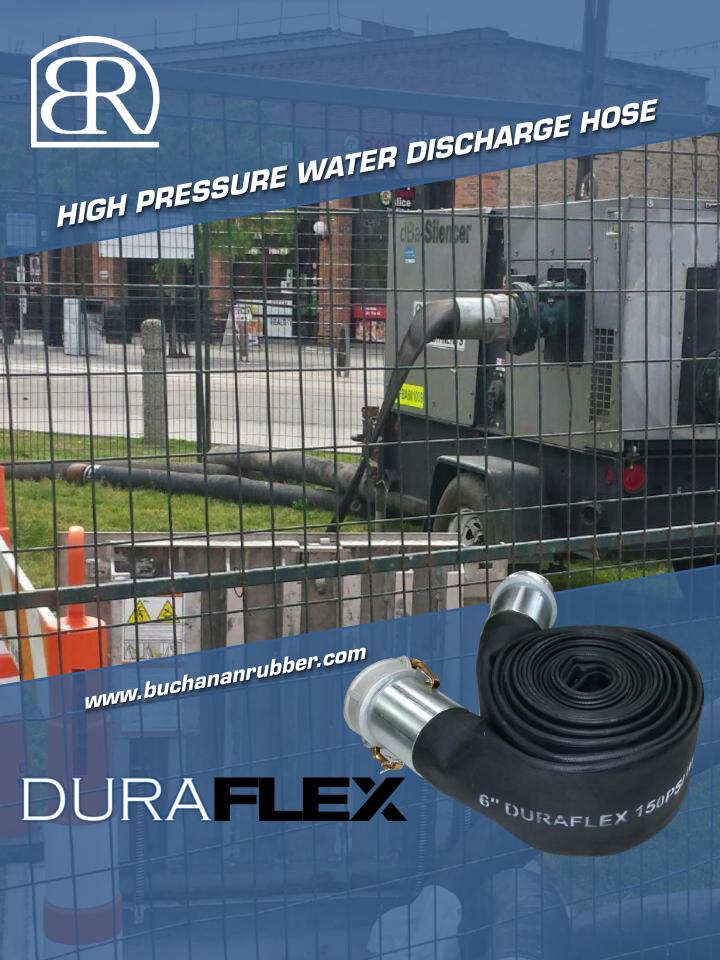

## **DURAFLEX**

Cover is extruded black abrasion. weather and oil resistant nitrile rubber

Circular woven synthetic yarns Tube is extruded black oil resistant nitrile rubber

This is a lightweight high pressure, extremely strong hose for general water discharge service. Ideal for rental service where long life and competitive pricing is paramount. Its compact characteristics make this an ideal hose for use with portable pumps. Especially suited for pumping oily contaminated water.